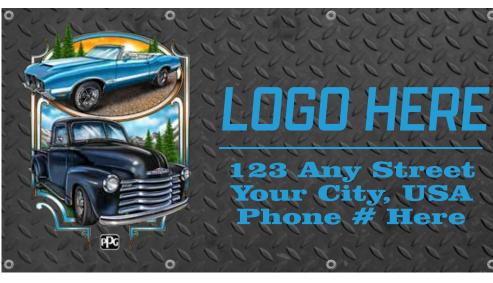

#### FULL COLOR VINYL BANNERS WITH YOUR NAME OR EVENT

- Beautiful full color printing
- 13oz premium vinyl scrim
- Welded & grommeted Available Upgrades: Double-sided, windproof mesh, 18oz heavyweight vinyl, pole pockets, 500lb nylon rope

# $\mathcal{Only}^{\$499}_{\mathsf{sq. ft.}}$

**208-743-9351** www.artbeatinc.com

Follow us for the latest offers, contests, & more!

24 ArtBeat Inc. All Rights Reserved