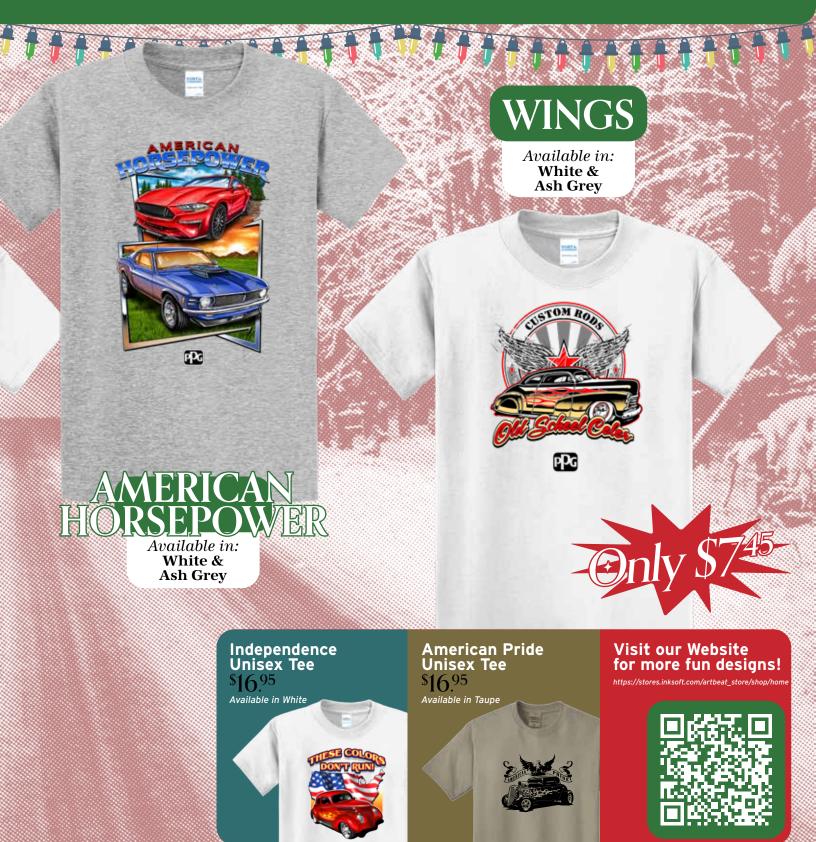

17                               |
| Long Sleeve Tee        | \$15 <sup>95</sup>             | \$13 <sup>95</sup>             | Hooded Sweatshirt<br>7.75oz 50/50 Blend                 | $$28^{95}$                     | \$26 <sup>95</sup>               |
| Sleeveless Tee         | <sup>\$</sup> 11 <sup>95</sup> | \$10 <sup>95</sup>             | HEAVYWEIGHT<br>Hooded Sweatshirt                        | \$30 <sup>95</sup>             | \$28 <sup>95</sup>               |
| Tank Top               | <sup>\$</sup> 11 <sup>95</sup> | <sup>\$</sup> 10 <sup>95</sup> | 9.3oz 50/50 Blend<br>All prices are for Small thru X-La | rge. Larger and Tall sizes are | slightly higher. Call for price. |

## Call & order today! 800.578.2328

FREE SHIPPING 36 SHIRT MINIMUM ORDER GROUND UPS CONTINENTAL USA ONLY







More styles and online ordering are available on our website: *artbeatinc.com* 



208-743-9351

www.artbeatinc.com

### FREE SHIPPING on any order of 36 or more pieces!

All prices shown include embroidery of the PPG logo. *Prices good through 12/31/2024.* 

Port Authority® Silk Touch™ Polo



4XL: \$31.95 6XL: \$34.95

- 4.5-ounce, 55/45 cotton/poly
- Button-down collarDyed-to-match buttons
- Left chest pocket
- Back box pleat
- Rounded adjustable cuffs





\$2195 xs-xl x1: \$22.95 x1: \$23.95 x1: \$23.95 x1: \$26.95 x4: \$24.95

Port Authority® Value

Jersey Knit Polo

- 5.5-ounce, 50/50 cotton/ poly - Made with up to 5% recycled polyester from plastic bottles - Soil-release finish



TR

SP24

**KP55** 

Port Authority® Charger Jacket

> 5XL: \$67.95 6XL: \$69.95

100% polyester